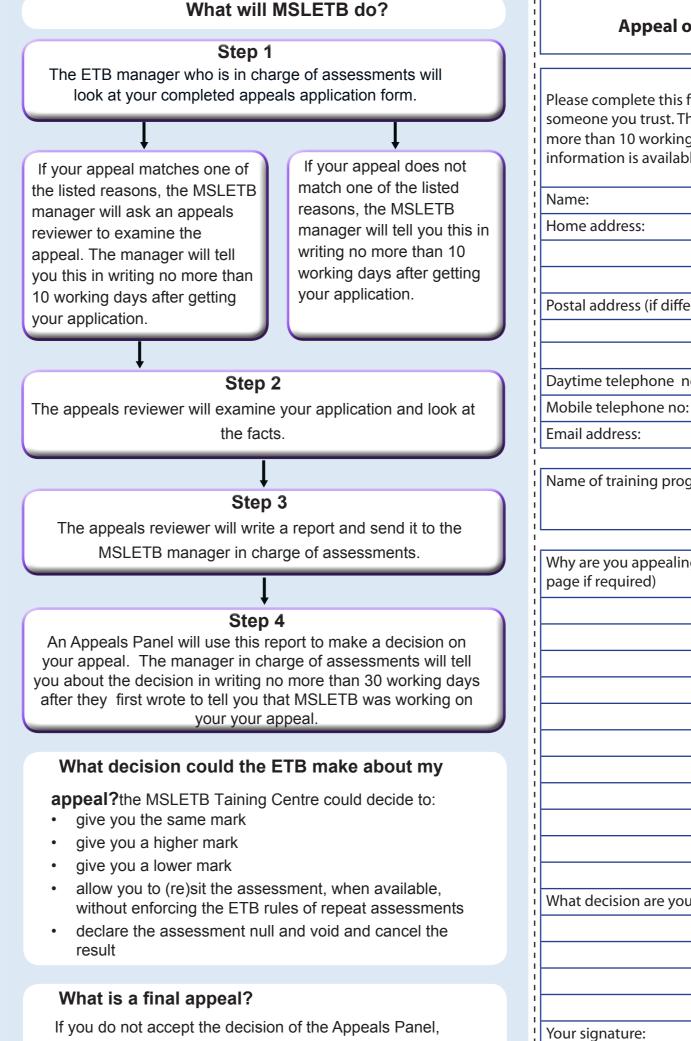

#### How can I appeal an assessment result?

If you want to appeal your assessment result, you must:

- fill in the application form on this leaflet
- send the completed form to the MSLETB manager who looks after assessments no more than 10 working days from the date your assessment results were issued

#### Application Form Appeal of assessment result on an MSLETB training programme

Please complete this form in BLOCK letters. If you need some help, ask someone you trust. The relevant ETB manager must get this form no more than 10 working days after your results are issued. Appeals information is available at all ETB Centres or on the ETB website.

|                                                      | DDC number                   |  |
|------------------------------------------------------|------------------------------|--|
|                                                      | PPS number:                  |  |
|                                                      |                              |  |
|                                                      |                              |  |
|                                                      |                              |  |
| fferent):                                            |                              |  |
|                                                      |                              |  |
|                                                      |                              |  |
| no:                                                  |                              |  |
| 0:                                                   |                              |  |
|                                                      |                              |  |
|                                                      |                              |  |
| ogramme:                                             | Location:                    |  |
| -                                                    |                              |  |
|                                                      |                              |  |
| ing your according to the                            | ult? (continuo on a conarato |  |
| ling your assessment result? (continue on a separate |                              |  |
|                                                      |                              |  |
|                                                      |                              |  |
|                                                      |                              |  |
|                                                      |                              |  |
|                                                      |                              |  |
|                                                      |                              |  |
|                                                      |                              |  |
|                                                      |                              |  |
|                                                      |                              |  |
|                                                      |                              |  |
|                                                      |                              |  |
|                                                      |                              |  |
| ou hoping for?                                       |                              |  |
|                                                      |                              |  |
|                                                      |                              |  |
|                                                      |                              |  |
|                                                      |                              |  |
|                                                      |                              |  |
|                                                      | Date:                        |  |